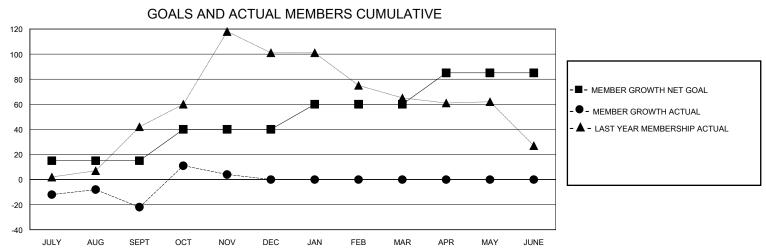

## District 43 K

GMT: LOCATION KENTUCKY GMT CA

| OIVIT.        |               | LOC         | ATTOM NEITHOU | ` '                   |                        |                         | OWIT OA                                            |  |
|---------------|---------------|-------------|---------------|-----------------------|------------------------|-------------------------|----------------------------------------------------|--|
|               | Club          | os          |               | Members               |                        |                         |                                                    |  |
|               | RESULTS FOR   | R 2024-2025 |               | RESULTS FOR 2024-2025 |                        |                         |                                                    |  |
| QUARTER       | NEW CLUB GOAL | NEW CLUBS   | DROPPED CLUBS | QUARTER MEME          | BER GROWTH NET<br>GOAL | MEMBER GROWTH<br>ACTUAL | DROPPED<br>MEMBERS ACTUAL<br>(including transfers) |  |
| JULY/AUG/SEPT | 0             | 0           | 1             | JULY/AUG/SEPT         | 15                     | 71                      | 68                                                 |  |
| OCT/NOV/DEC   | 1             | 1           | 0             | OCT/NOV/DEC           | 25                     | 64                      | 36                                                 |  |
| JAN/FEB/MAR   | 0             | 0           | 0             | JAN/FEB/MAR           | 20                     | 0                       | 0                                                  |  |
| APR/MAY/JUNE  | 0             | 0           | 0             | APR/MAY/JUNE          | 25                     | 0                       | 0                                                  |  |