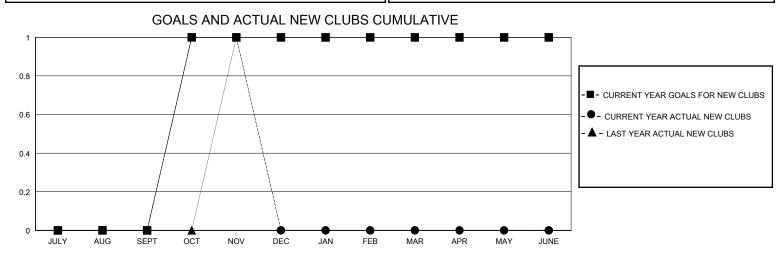

## District 43 K

GMT: LOCATION KENTUCKY GMT CA

| OIVIT.        |               | LOC         | ATTOM NEITHOU | ` '                   |                        |                         | OWIT OA                                            |  |
|---------------|---------------|-------------|---------------|-----------------------|------------------------|-------------------------|----------------------------------------------------|--|
|               | Club          | os          |               | Members               |                        |                         |                                                    |  |
|               | RESULTS FOR   | R 2024-2025 |               | RESULTS FOR 2024-2025 |                        |                         |                                                    |  |
| QUARTER       | NEW CLUB GOAL | NEW CLUBS   | DROPPED CLUBS | QUARTER MEME          | BER GROWTH NET<br>GOAL | MEMBER GROWTH<br>ACTUAL | DROPPED<br>MEMBERS ACTUAL<br>(including transfers) |  |
| JULY/AUG/SEPT | 0             | 0           | 1             | JULY/AUG/SEPT         | 15                     | 71                      | 68                                                 |  |
| OCT/NOV/DEC   | 1             | 1           | 0             | OCT/NOV/DEC           | 25                     | 64                      | 36                                                 |  |
| JAN/FEB/MAR   | 0             | 0           | 0             | JAN/FEB/MAR           | 20                     | 0                       | 0                                                  |  |
| APR/MAY/JUNE  | 0             | 0           | 0             | APR/MAY/JUNE          | 25                     | 0                       | 0                                                  |  |